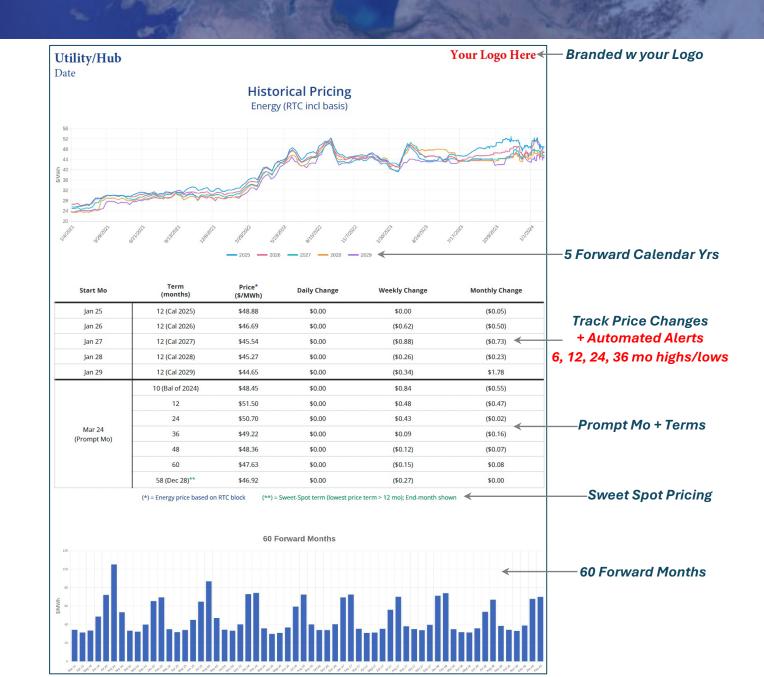

## **Power Pricing Reports**





## **Power Pricing Report - Heat Map**

|      |            | Power Pricing Heat Map - 2/20/24 |                |                  |             |              |             |             |                 |
|------|------------|----------------------------------|----------------|------------------|-------------|--------------|-------------|-------------|-----------------|
|      |            | ERCOT<br>North                   | ERCOT<br>South | ERCOT<br>Houston | PJM<br>BG&E | PJM<br>ComEd | PJM<br>PECO | PJM<br>PSEG | NYISO<br>Zone J |
| 2025 | Cal Yr     |                                  | 8-mo Low       | 8-mo Low         | 1-Yr+ Low   | 1-Yr+ Low    |             | 2-Yr Low    | 2-Yr+ Low       |
|      | Dec-Feb'25 |                                  |                | 1-Yr Low